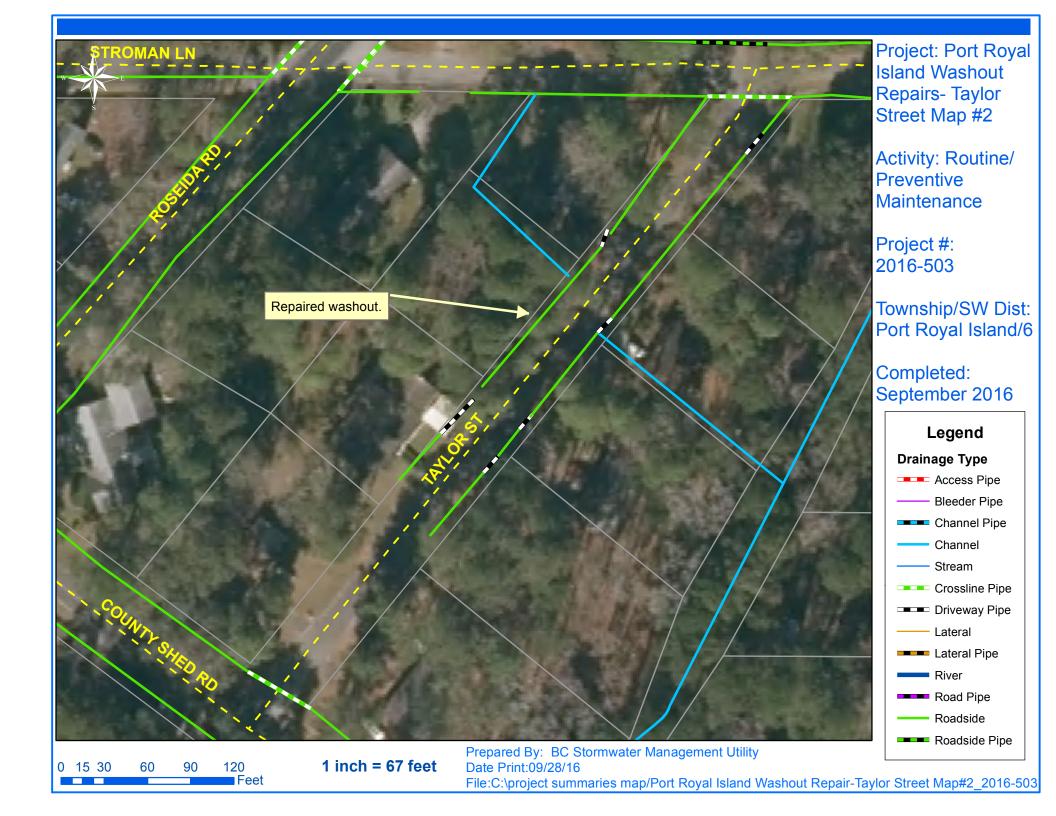

## **Beaufort County Public Works** Stormwater Infrastructure

Project Summary

**Project Summary:** Port Royal Island Washout Repairs - Lonesome Court and Taylor Street

**Activity:** Routine/Preventive Maintenance

**Duration:** 7/20/16 - 9/22/16

Narrative Description of Project:

Repaired washouts.

| 2016-503 / Port Royal Island Washout Repairs | Labor | Labor    | Equipment | Material | Contractor | Indirect |            |
|----------------------------------------------|-------|----------|-----------|----------|------------|----------|------------|
|                                              | Hours | Cost     | Cost      | Cost     | Cost       | Labor    | Total Cost |
| AUDIT / Audit Project                        | 0.5   | \$11.75  | \$0.00    | \$0.00   | \$0.00     | \$6.62   | \$18.36    |
| HAUL / Hauling                               | 5.0   | \$111.35 | \$39.95   | \$2.66   | \$0.00     | \$72.10  | \$226.06   |
| ONJV / Onsite Job Visit                      | 4.0   | \$126.43 | \$10.62   | \$0.00   | \$0.00     | \$79.16  | \$216.21   |
| RPWO / Repaired Washout                      | 24.0  | \$537.82 | \$37.87   | \$71.73  | \$0.00     | \$334.98 | \$982.39   |
| 2016-503 / Port Royal Island Washout Repairs | 33.5  | \$787.34 | \$88.44   | \$74.39  | \$0.00     | \$492.85 | \$1,443.02 |
| Sub Total                                    |       |          |           |          |            |          |            |
|                                              |       |          |           |          |            |          |            |
| Grand Total                                  | 33.5  | \$787.34 | \$88.44   | \$74.39  | \$0.00     | \$492.85 | \$1,443.02 |