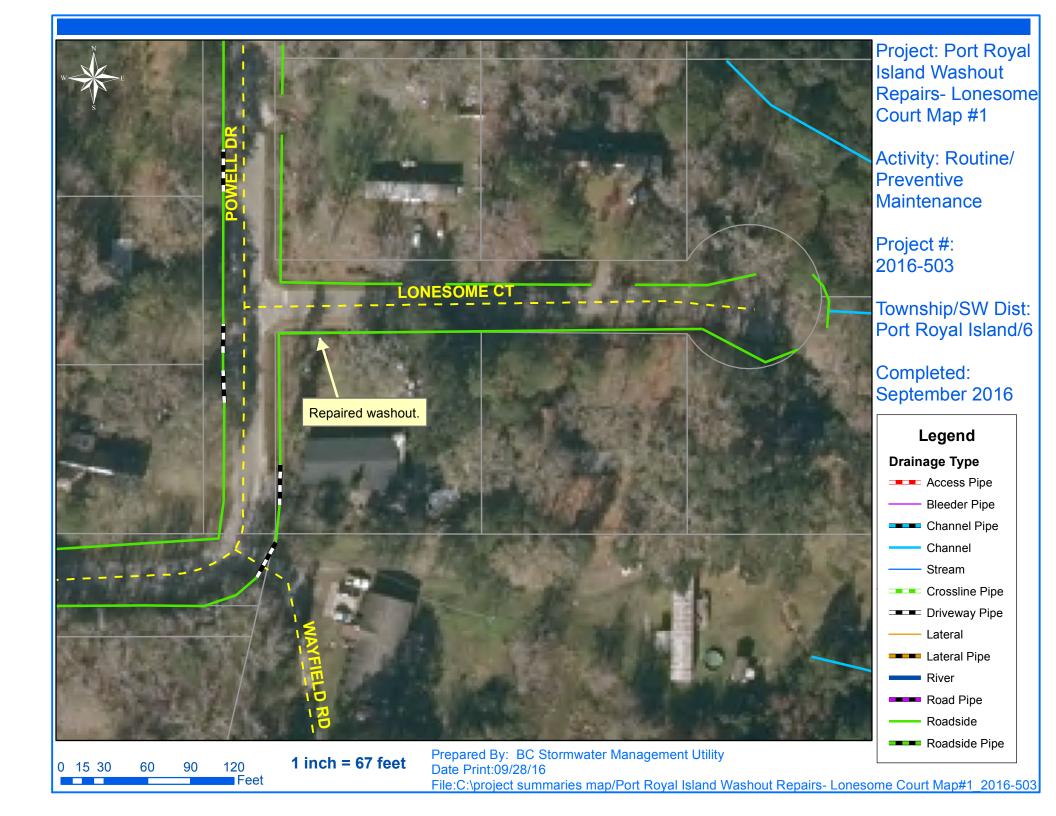

## **Beaufort County Public Works** Stormwater Infrastructure

Project Summary

**Project Summary:** Port Royal Island Washout Repairs - Lonesome Court and Taylor Street

**Activity:** Routine/Preventive Maintenance

**Duration:** 7/20/16 - 9/22/16

Narrative Description of Project:

Repaired washouts.

| 2016-503 / Port Royal Island Washout Repairs | Labor | Labor    | Equipment | Material | Contractor | Indirect |            |
|----------------------------------------------|-------|----------|-----------|----------|------------|----------|------------|
|                                              | Hours | Cost     | Cost      | Cost     | Cost       | Labor    | Total Cost |
| AUDIT / Audit Project                        | 0.5   | \$11.75  | \$0.00    | \$0.00   | \$0.00     | \$6.62   | \$18.36    |
| HAUL / Hauling                               | 5.0   | \$111.35 | \$39.95   | \$2.66   | \$0.00     | \$72.10  | \$226.06   |
| ONJV / Onsite Job Visit                      | 4.0   | \$126.43 | \$10.62   | \$0.00   | \$0.00     | \$79.16  | \$216.21   |
| RPWO / Repaired Washout                      | 24.0  | \$537.82 | \$37.87   | \$71.73  | \$0.00     | \$334.98 | \$982.39   |
| 2016-503 / Port Royal Island Washout Repairs | 33.5  | \$787.34 | \$88.44   | \$74.39  | \$0.00     | \$492.85 | \$1,443.02 |
| Sub Total                                    |       |          |           |          |            |          |            |
|                                              |       |          |           |          |            |          |            |
| Grand Total                                  | 33.5  | \$787.34 | \$88.44   | \$74.39  | \$0.00     | \$492.85 | \$1,443.02 |